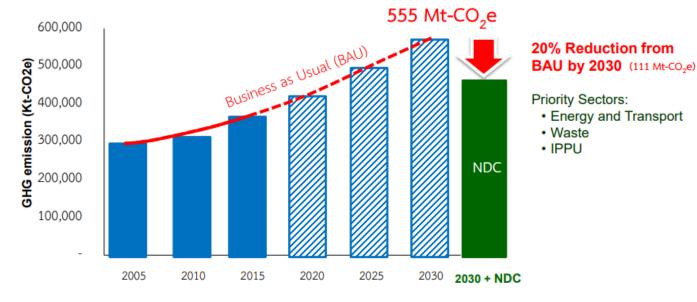

## Thailand's NDC Roadmap on Mitigation 2021 - 2030

Statement by H.E. General Prayut Chan-o-cha (Ret.), Prime Minister of the Kingdom of Thailand at the General Debate of the 70th Session of the United Nations General Assembly New York, 29 September 2015