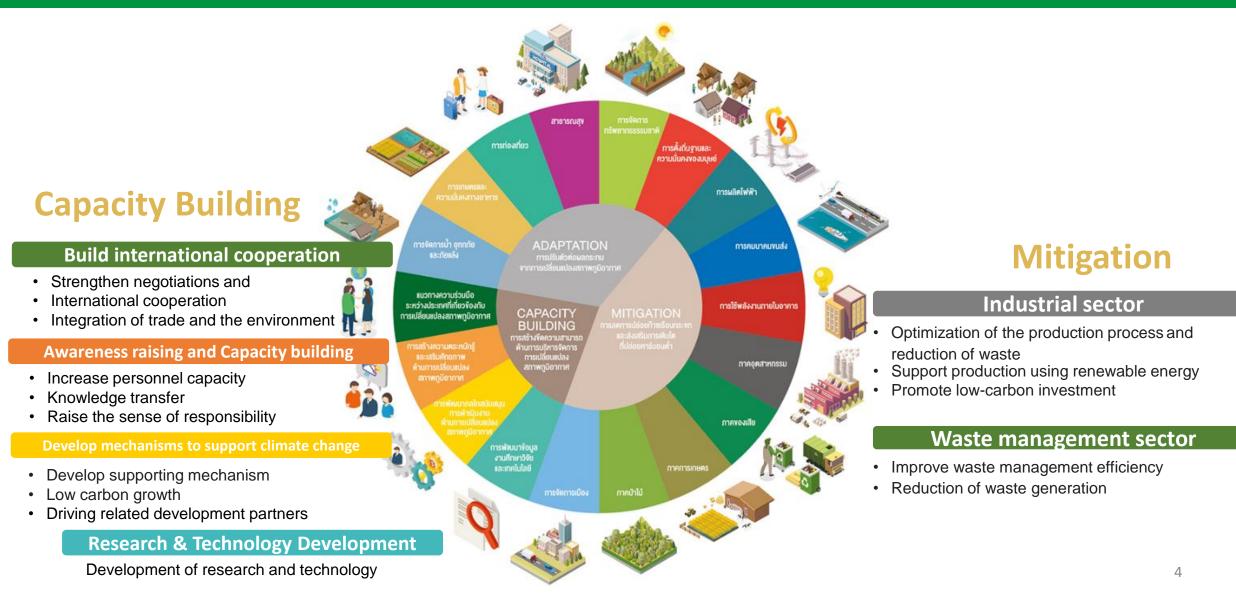

## Thailand's NDC Roadmap on Mitigation 2021 - 2030

Statement by H.E. General Prayut Chan-o-cha (Ret.), Prime Minister of the Kingdom of Thailand at the General Debate of the 70th Session of the United Nations General Assembly New York, 29 September 2015